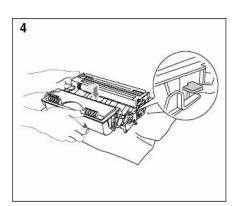

Install the Toner cartridge into the new Drum unit until you hear it lock into place. When the Toner cartridge is installed correctly, the Lock lever is lifted automatically.

Install the Toner cartridge into the new Drum unit until you hear it lock into place. When the Toner cartridge is installed correctly, the Lock lever is lifted automatically.