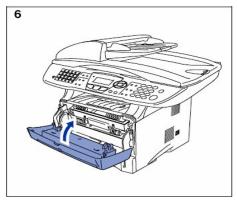

To reset the drum counter make sure that the Front cover is open, press Clear/Back button and then press 1 button until the LCD shows Accepted. Close the front cover.