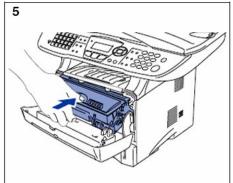

## WARNING – HIGH TEMPERATURE Front view Rear view

Press the Cover release button and then open the Front cover.

Pull out the Drum unit assembly

Press the Lock lever down, and then pull the Toner cartridge out of the Drum unit assembly. Unpack the new Drum unit.