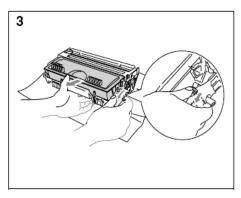

## WARNING – HIGH TEMPERATURE Front view Rear view

Press the Cover release button and then open the Front cover.

Pull out the Drum unit assembly

Press the Lock lever down, and then pull the Toner cartridge out of the Drum unit assembly. Unpack the new Drum unit.