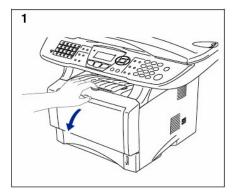

## WARNING – HIGH TEMPERATURE Front view Rear view

Press the Cover release button and then open the Front cover.

Pull out the Drum unit assembly

Press the Lock lever down, and then pull the Toner cartridge out of the Drum unit assembly. Unpack the new Drum unit.