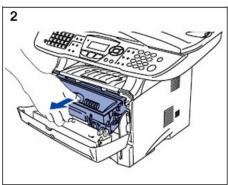

## WARNING – HIGH TEMPERATURE Front view Rear view

Press the Cover release button and then open the Front cover.

Pull out the Drum unit assembly

Press the Lock lever down, and then pull the Toner cartridge out of the Drum unit assembly. Unpack the new Drum unit.